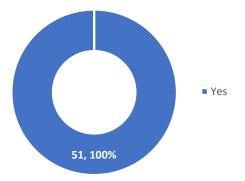

Does your club provide an exclusive seating area for owners during the race?

Does your club provide access to the saddling enclosure/parade ring area for winning owners to take a photo with their runner after the race?