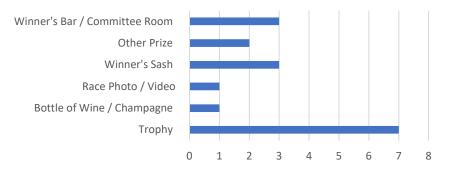

#### TIER 3 & 4 THOROUGHBRED CLUBS

Does your club provide an exclusive bar or other area for winning owners to gather after the race?

Does your club offer a race photo to winning owners after the race?

Please describe any others benefits provided to winning owners by your club.