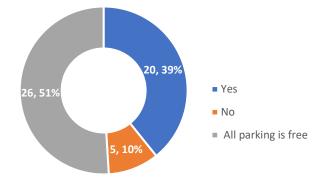

### TIER 3 & 4 THOROUGHBRED CLUBS

Does your club communicate directly with owners before a race meeting?

Does your club provide complimentary on-site parking for owners at a race meeting?

Does your club seek to capture owners' contact details at a race meeting for marketing or promotional purposes?