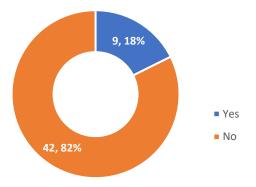

Does your club provide any 'money can't buy experiences' for owners, whether at a race meeting or otherwise?