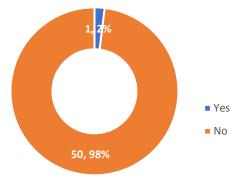

#### TIER 3 & 4 THOROUGHBRED CLUBS

Does your club provide owners with access to the stabling area before the race?

Does your club provide owners with access to the mounting yard (or other designated area to meet the trainer and/or jockey) in the lead-up to the