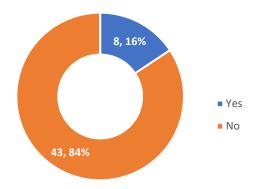

### TIER 3 & 4 THOROUGHBRED CLUBS

Does your club communicate directly with owners before a race meeting?



Does your club provide complimentary on-site parking for owners at a race meeting?



Does your club seek to capture owners' contact details at a race meeting for marketing or promotional purposes?



Does your club provide complimentary tickets to owners at a race meeting?







# TIER 3 & 4 THOROUGHBRED CLUBS

Do the complimentary tickets provided to owners give access to the members' area of the racecourse?



Does your club provide complimentary race books to owners at a race meeting?



Does your club provide an exclusive bar or function space for owners to gather at a race meeting?



Does your club extend any hospitality offerings to owners at a race meeting?







#### TIER 3 & 4 THOROUGHBRED CLUBS

Does your club provide owners with access to the stabling area before the race?