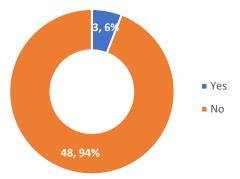

Does your club provide an exclusive seating area for owners during the race?

Does your club provide access to the saddling enclosure/parade ring area for winning owners to take a photo with their runner after the race?