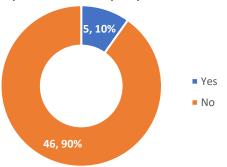

Does your club provide an exclusive bar or function space for owners to gather at a race meeting?

Does your club extend any hospitality offerings to owners at a race meeting?