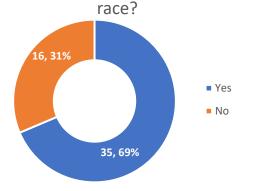

#### TIER 3 & 4 THOROUGHBRED CLUBS

Does your club provide owners with access to the stabling area before the race?

Does your club provide owners with access to the mounting yard (or other designated area to meet the trainer and/or jockey) in the lead-up to the