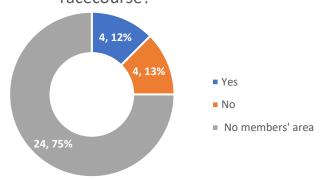

# TIER 3 & 4 THOROUGHBRED CLUBS

Do the complimentary tickets provided to owners give access to the members' area of the racecourse?

Does your club provide complimentary race books to owners at a race meeting?