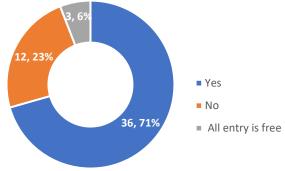

# TIER 3 & 4 THOROUGHBRED CLUBS

Do the complimentary tickets provided to owners give access to the members' area of the racecourse?

Does your club provide complimentary race books to owners at a race meeting?