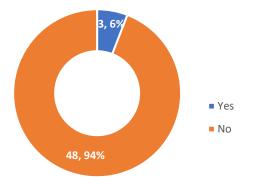

Does your club provide an exclusive bar or function space for owners to gather at a race meeting?

Does your club extend any hospitality offerings to owners at a race meeting?