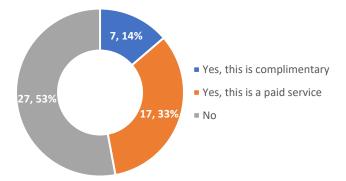

#### TIER 3 & 4 THOROUGHBRED CLUBS

Does your club provide an exclusive bar or other area for winning owners to gather after the race?

Does your club offer a race photo to winning owners after the race?

Please describe any others benefits provided to winning owners by your club.